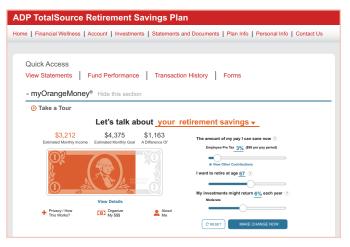

# myOrangeMoney<sup>®</sup> web experience

myOrangeMoney is an educational, interactive online experience<sup>1</sup> that shows you how your current retirement savings may translate into monthly retirement income. It shows you where you stand today, highlights areas that need improvement, and lets you take immediate action to improve your readiness. Orange Money is the money you need to save for retirement, versus green money, which can be spent now. This back-tobasics approach helps you see the steps you need to follow to take control of your financial future.

**IMPORTANT:** The illustrations or other information generated by the calculators are hypothetical in nature, do not reflect actual investment results, and are not guarantees of future results. This information does not serve, either directly or indirectly, as legal, financial or tax advice and you should always consult a qualified professional legal, financial and/or tax advisor when making decisions related to your individual tax situation.