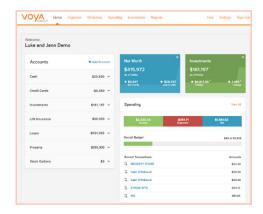

#### Personal financial dashboard<sup>1</sup>

Try our web-based tool that enables users to organize, integrate, and manage all of their financial information on one comprehensive and intuitive digital platform.