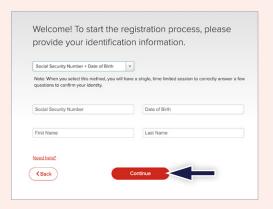

## You have two options.

Request a PIN online
Select Social Security Number + PIN,
then click Continue.

Access using your DOB
Select Social Security Number + date of birth, then click Continue.

Welcomel To start the registration process, please provide your identification information.