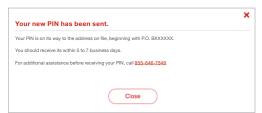

The following confirmation will appear.

Enter your Social Security number, Date of Birth, First and Last Name, then click Continue.

Verify your identity by answering the question.

Create your new profile, then click Continue.