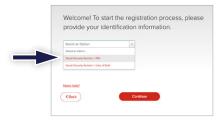

## You have two options.

Request a PIN online
Select Social Security Number + PIN,
then click Continue.

Access using your DOB
Select Social Security Number + date of birth, then click Continue.

Welcomel To start the registration process, please provide your identification information.