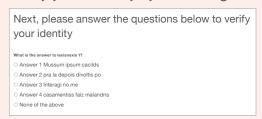

The following confirmation will appear.

Enter your Social Security number, Date of Birth, First and Last Name, then click Continue.

Verify your identity by answering the question.

Create your new profile, then click Continue.