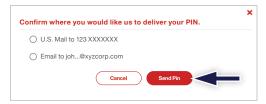

#### Click 'Request a new PIN'.

Enter your Social Security Number and Date of Birth, then click Continue.

Click the button for where you want the PIN delivered, then click Send PIN.

Note: U.S. Mail, Email and SMS Text are available options. User must have phone and/or email address on file for those options to display.