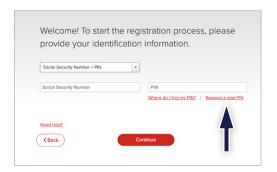

## You have two options.

Request a PIN online
Select Social Security Number + PIN,
then click Continue.

Access using your DOB
Select Social Security Number + date of birth, then click Continue.

Welcomel To start the registration process, please provide your identification information.

#### Click 'Request a new PIN'.

Enter your Social Security Number and Date of Birth, then click Continue.

Click the button for where you want the PIN delivered, then click Send PIN.

Note: U.S. Mail, Email and SMS Text are available options. User must have phone and/or email address on file for those options to display.