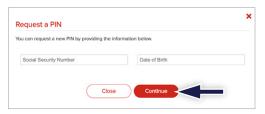

#### Click 'Request a new PIN'.

Enter your Social Security Number and Date of Birth, then click Continue.

Click the button for where you want the PIN delivered, then click Send PIN.

Note: U.S. Mail, Email and SMS Text are available options. User must have phone and/or email address on file for those options to display.